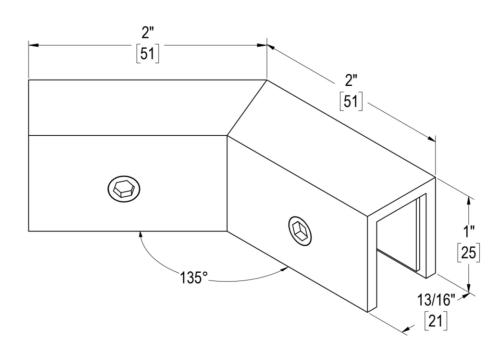

# 135° "SLEEVE OVER" GLASS-GLASS CLAMP

Product Code: TAG81325

# **MATERIALS**

Machined brass body, stainless steel fasteners, and clear polyurethane gaskets

#### **FUNCTION DETAILS**

- Mechanically fastens glass panels together at a 135° angle and assists with shear forces.
- •Can be used to support glass panels while silicone sealant cures.
- Requires no special glass cutouts.
- Clamp uses nylon-tipped set screw(s) to secure glass.